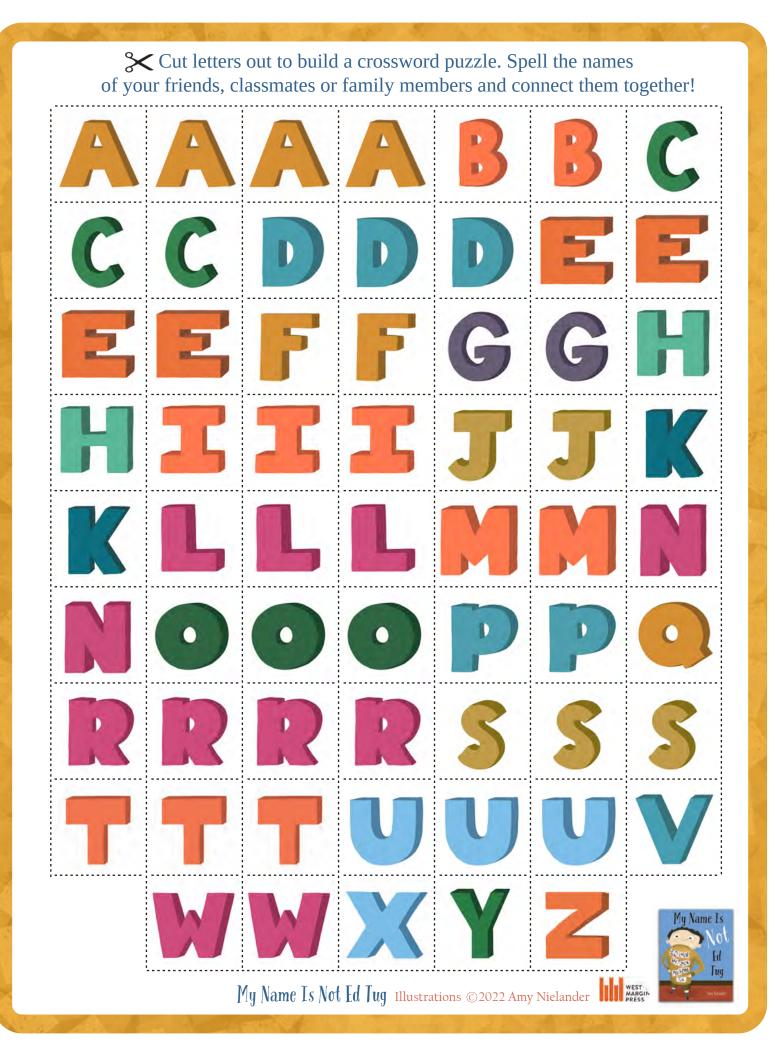

### Build a Crossword Puzzle

Edimorwhitimormiligimmus loves to build! Cut the letters out to build a crossword puzzle using the names of your friends, classmates or family members. Paste your puzzle on a seperate sheet of paper. See example below.