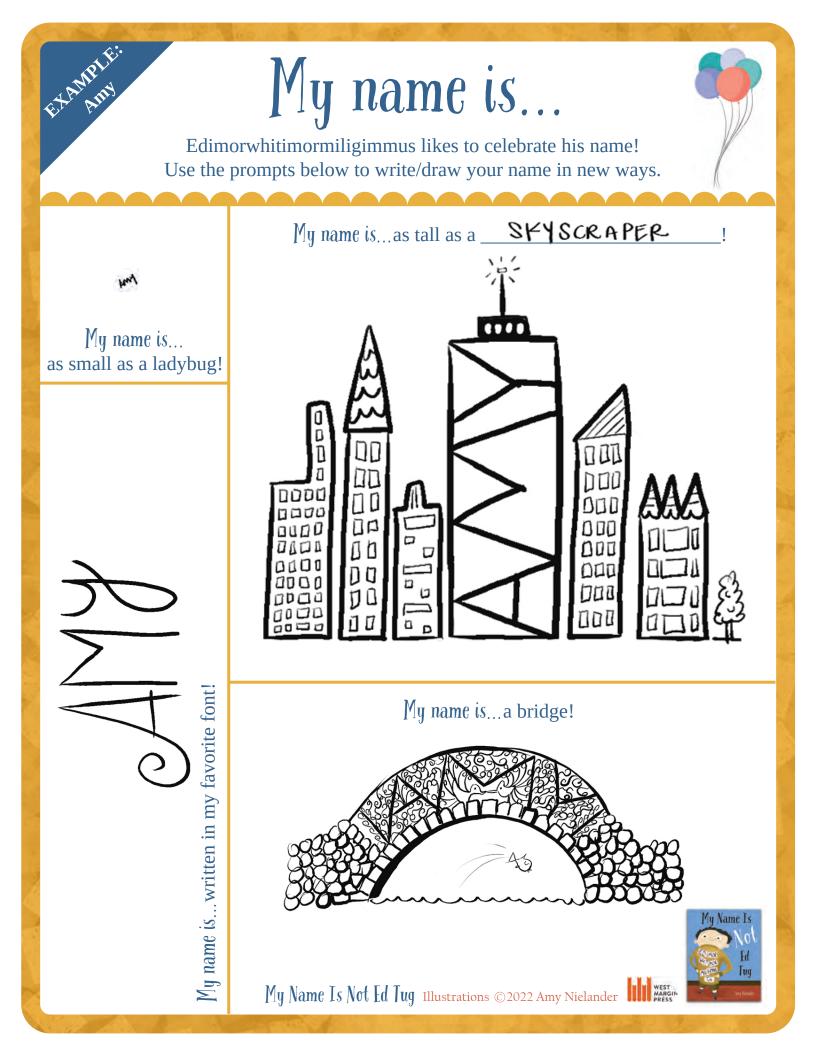

## My Name Story

Edimorwhitimormiligimmus loves his name. How do you feel about your name? Fill out the questions below and share your name story with friends!

My name is....

Do you have a nickname? List it below. If you don't have a nickname, create one for yourself!

Who chose your name and why? If you don't know, where do you think it came from?

Does your name get misprounounced or misspelled often? How does that make you feel? Describe your feelings below. If this doesn't happen to your name, have you ever misprounounced or misspelled someone else's name? How did it make them feel?

#### What do you like about your name?

My Name Is Not Ed Tug Illustrations © 2022 Amy Nielander