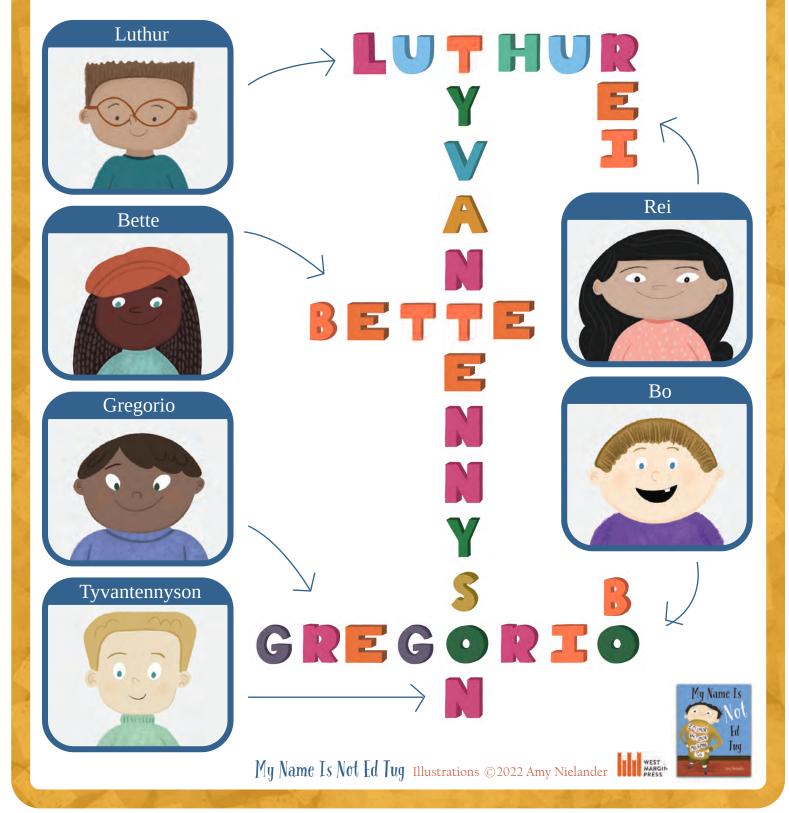

### Build a Crossword Puzzle

Edimorwhitimormiligimmus loves to build! Cut the letters out to build a crossword puzzle using the names of your friends, classmates or family members. Paste your puzzle on a seperate sheet of paper. See example below.