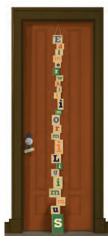

### Build a Crossword Puzzle

Edimorwhitimormiligimmus loves to build! Cut the letters out to build a crossword puzzle using the names of your friends, classmates or family members. Paste your puzzle on a seperate sheet of paper. See example below.